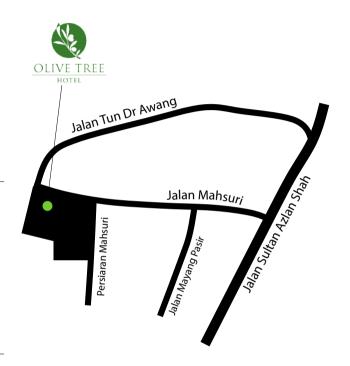

# Mechatrolink Fair 2017 Olive Tree Hotel Penang

Olive Tree Hotel, Penang 76, Jalan Mahsuri, 11950 Bayan Lepas, Penang, Malaysia