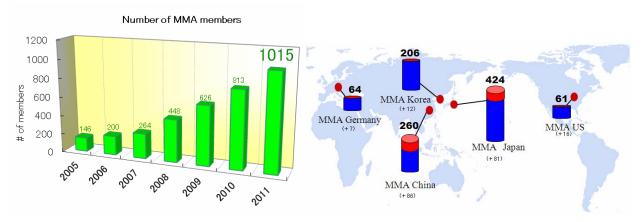

## The MMA's New Milestone, Our 1000th Member

Takeshi TANAKA, General Secretary of the MECHATROLINK Members Association (MMA), announced that the membership has topped 1000 as of the end of March 2012. The MMA was established in October 2005 to promote the open motion network MECHATROLINK with 124 original member companies. Since then, the MMA has carried out a sequence of focused promotional activities in Asian, European, and American markets. As a result of these promotional activities, 900 member companies joined the MMA in the first six and half years. Recently, memberships from the four countries of China, Korea, Taiwan, and Japan have been especially increasing: 42% of all members are Japanese companies, 26% are Chinese companies, 20% are Korean companies, 6% are European companies, and 6% are American companies. The rapid spread of MECHATROLINK has been especially remarkable in China, where 260 companies have already joined the MMA. The MMA is now the largest networking group in Asia that promotes a motion control open network.

The MMA exhibited MECHATROLINK compliant products at SEMICON China 2012 in Shanghai for three days from March 20, 2012. 37 companies joined the MMA during this exhibition, which made the MMA an association of over 1000 member companies. The 1000th member is a CNC controller manufacturer in Beijing. The MMA secretariat plans to visit Beijing in May to welcome our 1000th member.